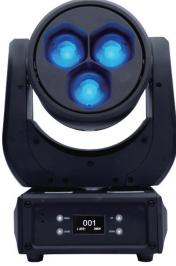

# PLUTO 800 MOVING HEAD WASH

## LEDMOV525

The Pluto 800 wash moving head is the new generation of wash lights! Each of the 3x40W RGBW LEDs can be individually controlled. The Pluto 800 wash has an incredible zoom range of 4.5°-36°, creating tight beams or wide wash effects. The Pluto 800 wash is ideal for concert touring, rental companies and tv studios.

### PLUTO 800 MOVING HEAD WASH LEDMOV525